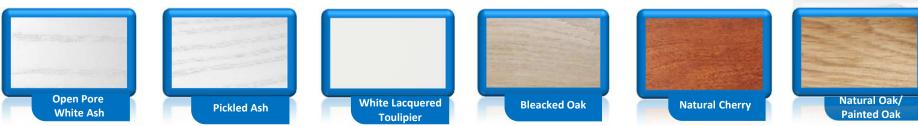

## WOOD'S FINISHES

Smooth profile L001N

Natural Oak/Painted Oak Cherry Ash Painted Mahogany Ash Painted Walnut Ash Painted Chestnut Stained Ash Open Pore White Ash Pickled Ash Bleacked Oak Natural Cherry

#### WOOD'S FINISHES

Natural Oak/Painted Oak Cherry Ash Painted Mahogany Ash Painted Walnut Ash Painted Chestnut Stained Ash Open Pore White Ash Pickled Ash Bleacked Oak Natural Cherry

## WOOD PROFILE

Square Profile L001SQ

Natural Oak/Painted Oak Cherry Ash Painted Mahogany Ash Painted Walnut Ash Painted Chestnut Stained Ash Open Pore White Ash Pickled Ash Bleacked Oak Natural Cherry

**WOOD'S FINISHES** 