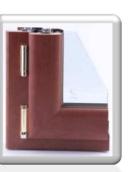

#### WOOD PROFILE

Rounded Profile L015N

#### WOOD'S FINISHES

Natural Oak/Painted Oak Cherry Ash Painted Mahogany Ash Painted Walnut Ash Painted Chestnut Stained Ash Open Pore White Ash Pickled Ash Bleacked Oak Natural Cherry