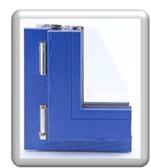

## WOOD PROFILE

Square Profile L001SQ

Natural Oak/Painted Oak Cherry Ash Painted Mahogany Ash Painted Walnut Ash Painted Chestnut Stained Ash Open Pore White Ash Pickled Ash Bleacked Oak Natural Cherry

**WOOD'S FINISHES** 