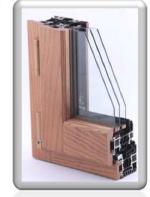

# ALUMINIUM WOOD - EU78WTT SERIES (triple glass)

### WOOD PROFILE

## WOOD'S FINISHES

Smooth profile L001N



Natural Oak/Painted Oak Cherry Ash Painted Mahogany Ash Painted Walnut Ash Painted Chestnut Stained Ash Open Pore White Ash Pickled Ash Bleacked Oak Natural Cherry

#### WOOD PROFILE

Rounded Profile L015N



#### WOOD'S FINISHES

Natural Oak/Painted Oak Cherry Ash Painted Mahogany Ash Painted Walnut Ash Painted Chestnut Stained Ash Open Pore White Ash Pickled Ash Bleacked Oak Natural Cherry

## WOOD PROFILE

Square Profile L001SQ



Natural Oak/Painted Oak Cherry Ash Painted Mahogany Ash Painted Walnut Ash Painted Chestnut Stained Ash Open Pore White Ash Pickled Ash Bleacked Oak Natural Cherry

**WOOD'S FINISHES** 

## **BASIC WOOD'S FINISHES**











#### **EXTRA WOOD'S FINISHES**