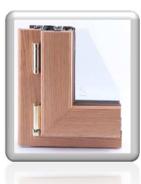

### WOOD PROFILE

## WOOD'S FINISHES

Smooth profile L001N

Natural Oak/Painted Oak Cherry Ash Painted Mahogany Ash Painted Walnut Ash Painted Chestnut Stained Ash Open Pore White Ash Pickled Ash Bleacked Oak Natural Cherry